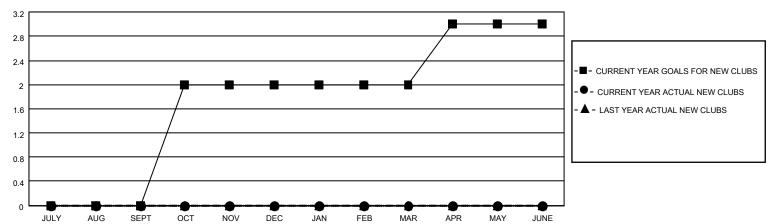

#### GOALS AND ACTUAL NEW CLUBS CUMULATIVE

## District 8 O

| Clubs         |               |             |               | Members       |                        |                         |                                                    |
|---------------|---------------|-------------|---------------|---------------|------------------------|-------------------------|----------------------------------------------------|
|               | RESULTS FOR   | R 2023-2024 |               |               | RESULTS FO             | OR 2023-2024            |                                                    |
| QUARTER       | NEW CLUB GOAL | NEW CLUBS   | DROPPED CLUBS | QUARTER MEME  | BER GROWTH NET<br>GOAL | MEMBER GROWTH<br>ACTUAL | DROPPED<br>MEMBERS ACTUAL<br>(including transfers) |
| JULY/AUG/SEPT | 0             | 0           | 0             | JULY/AUG/SEPT | 10                     | 5                       | 7                                                  |
| OCT/NOV/DEC   | 2             | 0           | 0             | OCT/NOV/DEC   | 10                     | 0                       | 0                                                  |
| JAN/FEB/MAR   | 0             | 0           | 0             | JAN/FEB/MAR   | 10                     | 0                       | 0                                                  |
| APR/MAY/JUNE  | 1             | 0           | 0             | APR/MAY/JUNE  | 10                     | 0                       | 0                                                  |