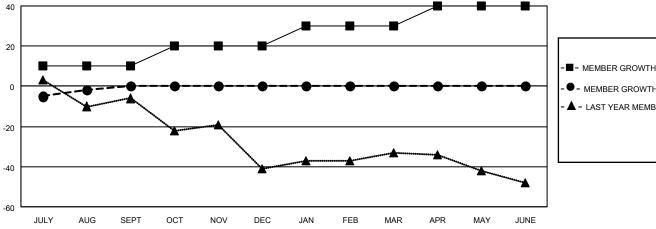

#### GOALS AND ACTUAL MEMBERS CUMULATIVE

| <ul> <li>MEMBER GROWTH NET GOAL</li> </ul> | ■- | MEMBER | GROWTH | NET | GOAL |
|--------------------------------------------|----|--------|--------|-----|------|
|--------------------------------------------|----|--------|--------|-----|------|

MEMBER GROWTH ACTUAL

▲ - LAST YEAR MEMBERSHIP ACTUAL

Results as of: 8/31/2023

| DROPPED CLUBS: 0 |   |
|------------------|---|
| DROPPED MEMBERS  |   |
| DECEASED         | 2 |
| CLUB CANCELLED   | 0 |
| OTHER            | 5 |
| TOTAL            | 7 |
|                  |   |

## District 8 O

| Clubs         |               |             |               | Members       |                        |                         |                                                    |
|---------------|---------------|-------------|---------------|---------------|------------------------|-------------------------|----------------------------------------------------|
|               | RESULTS FOR   | R 2023-2024 |               |               | RESULTS FO             | OR 2023-2024            |                                                    |
| QUARTER       | NEW CLUB GOAL | NEW CLUBS   | DROPPED CLUBS | QUARTER MEME  | BER GROWTH NET<br>GOAL | MEMBER GROWTH<br>ACTUAL | DROPPED<br>MEMBERS ACTUAL<br>(including transfers) |
| JULY/AUG/SEPT | 0             | 0           | 0             | JULY/AUG/SEPT | 10                     | 5                       | 7                                                  |
| OCT/NOV/DEC   | 2             | 0           | 0             | OCT/NOV/DEC   | 10                     | 0                       | 0                                                  |
| JAN/FEB/MAR   | 0             | 0           | 0             | JAN/FEB/MAR   | 10                     | 0                       | 0                                                  |
| APR/MAY/JUNE  | 1             | 0           | 0             | APR/MAY/JUNE  | 10                     | 0                       | 0                                                  |